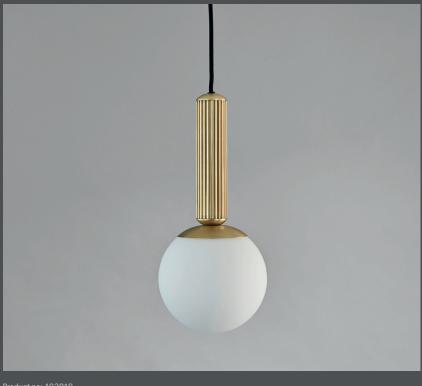

## NO. 2 PENDANT

The No. 2 pendant is all about the details and proportions. It has a stunning Art Deco inspired socket detail with vertical lines that add a shimmering quality to the lamp and the warm light coming from the circular opal glass lampshade.

Merged, the two elements are extremely elegant, timeless, and quietly glamourous all at once. The No. 2 pendant can be used as a single lamp or in a collection of several pendants together.

Designed by Kristian Sofus Hansen & Tommy Hyldahl.