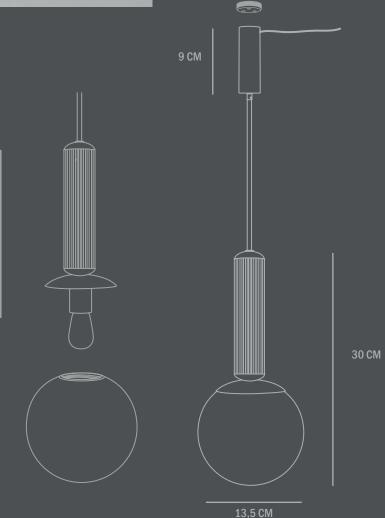

## COPENHAGEN

23 CM

2,5 CM

Product no: 193019

Designer / Year of design: Kristian Sofus Hansen & Tommy Hyldahl, 2018

cieling cup, screws etc. are made from 100% Iron. All visible iron components has a plated brass finish. Glass: Opal glass / white Cable: Fabric covered cable / Black

Cable lenght: 160 CM Mounting plate: H1,3/W2,5 CM

Country of origin: CN Product weight: 1,10 Kgs

Number of parcels: 1 Material: Brown cardboard

Pygmy - Matt Porcelain - E14

Dimmability: This feature is only possible when the fixture is connected to a dimmer switch and equipped